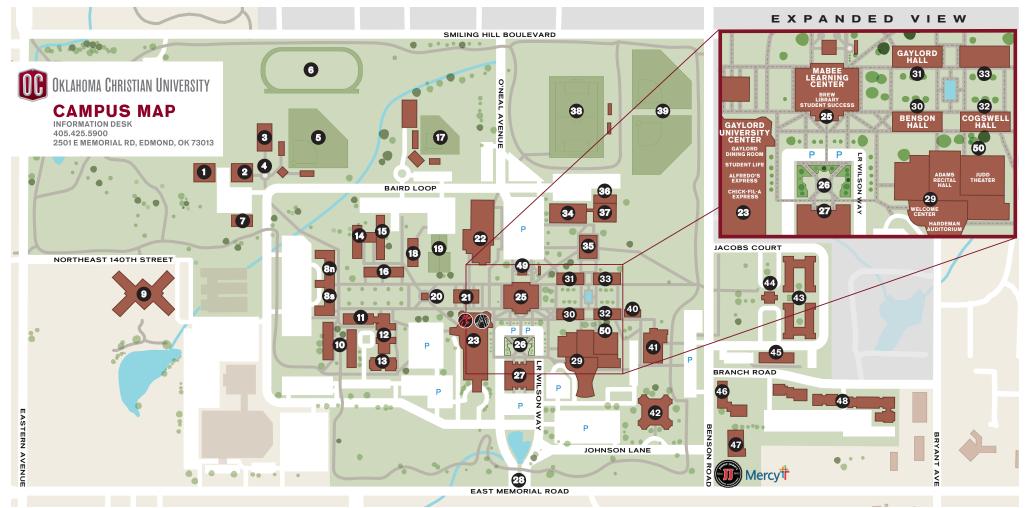

## QUICK FINDS

- 31 UNDERGRAD ADMISSIONS 2ND FLOOR
- 25 BEAM LIBRARY
- **BENSON HALL**
- **46 FINANCIAL SERVICES**
- 23 GAYLORD DINING ROOM
- **42 GRADUATE RECRUITING &**
- ADVANCED DEGREE SERVICES
- 29 PHILLIPS WELCOME CENTER 32 REGISTRAR
- Adams Recital Hall
- 31 Admissions - 2nd Floor
- 31 **Advancement**
- Alfredo's Express
- 31 Alumni - 1st Floor
- 25
- Archives 2nd Floor Beam Library
- 33 **Baugh Motion Capture Studio**
- Benson Hall / Johnson Executive Suites 30
- Bobby Murcer Indoor Training Facility (Baseball)
- Bookstore
- Box Office
- The Brew (Coffee Shop) 2nd Floor
- **Business Office**
- Campus Police 47
- 46
- **Career Services** Center for Global Missions

- **Central Plant**
- Chick-fil-A Express

- 27 **Church Resources**
- 32
- 27 College of Biblical Studies
- 41
- 29 College of Liberal Arts
- College of Natural & Health Sciences 37

- David Smith Athletic Center (The Barn)

- Dept. of Chemistry & Physics 37

- Dept. of Language & Literature
- 29
- **Dobson Baseball Field**
- 32
- 29 **Events Management**

- Children's Library 3rd Floor
- 47 The Christian Chronicle
- Cogswell-Alexander Hall
- College of Business Administration
- College of Engineering & Computer Science

- Counseling Center 47
- Cox Digital Studio
- Davisson American Heritage Building (DAH)
- 29 Dept. of Art & Design
- Dept. of Biology
- Dept. of Communication
- Dept. of History & Political Science
- Dept. of Music
- Dept. of Psychology & Family Science
- Disability Services 2nd Floor
- Eagle Works
- **Enterprise Square** 42
- Financial Services

- Freede Centennial Tower
- Fitness Center (The Dub)
- **Garvey Center**
- 23 **Gaylord Dining Room**
- 31 Gaylord Hall
- Gaylord University Center 23
- 23 Gotcher Dining Room
- 41 **Graduate School of Business**
- **Graduate School of Engineering**
- 27 Graduate School of Theology
- Hardeman Auditorium
- Hartman Place (Remembrance Area)
- Harvey Business Center
- 32 Help Desk
- 46 Heritage Plaza
- Heritage Village 47
- Herold Science Hall
- Honors Program 1st Floor 25
- 46 **Human Resources**
- Information Technology Services 27 Intergenerational Faith Center
- 31 International Programs - 2nd Floor
- Jackson Family Intramural Fields 29 **Judd Theatre**
- Junior Lorentz Golf Center
- Kim Gaither Center for Biology 36 21 Lawson Commons
- Lawson Softball Complex / Heath Field 17
- 25 Library Research

- Mail Center
- Mabee Laboratories 33
- 25 **Mabee Learning Center**
- 25 Marketing & Communications
- 28 Main Entrance
- McGraw Pavilion McIntosh Conservatory
- 29
- 47 Mercy Clinic
- MidFirst Plaza
- 36 **Noble Science Wing**
- North Institute 3rd Floor 25
- **Nowlin Center**
- 22 Payne Athletic Center / Eagles' Nest
- **Phillips Welcome Center**
- Physical Plant Services

Prince Engineering Center (PEC)

- **President & Executive Offices** 30
- 32 Registrar Residence Life 40
- Sparks Advanced Visualization Lab 33 35 School of Education
- School of Nursing 46
- Scott Chapel 27
- 38 Soccer Field Spiritual Life - 2nd Floor
- 23 Student Life
- 25 Student Success - 2nd Floor
- **Student Government Association**
- Student Visas

- 32 Support Central Swimming Pool
- 22 Team OC
- Telecounseling 19 Tennis Courts - Sand Volleyball
- 26 Thelma Gaylord Forum
- 50 Tony's Alley
- 23 University Dining
- 47 **University Services** 33
- Vose Hall 6 Vaughn Track

## 27 Williams-Branch Center for Biblical Studies

- HOUSING
- Fails Hall
- Gunn-Henderson Hall
- 13 Honors House at Davisson Hall
- 45 McNally House Phase 5
- 9 Tealridge
- 12 **Tinius Hall East** 11 **Tinius Hall West**
- 8n University House North
- 8s University House South University Village Phases 3, 4 43
- 48 University Village Phase 6
- 15 Warlick Hall
- 18 Wilson Hall East Wilson Hall West
- 11.21.17